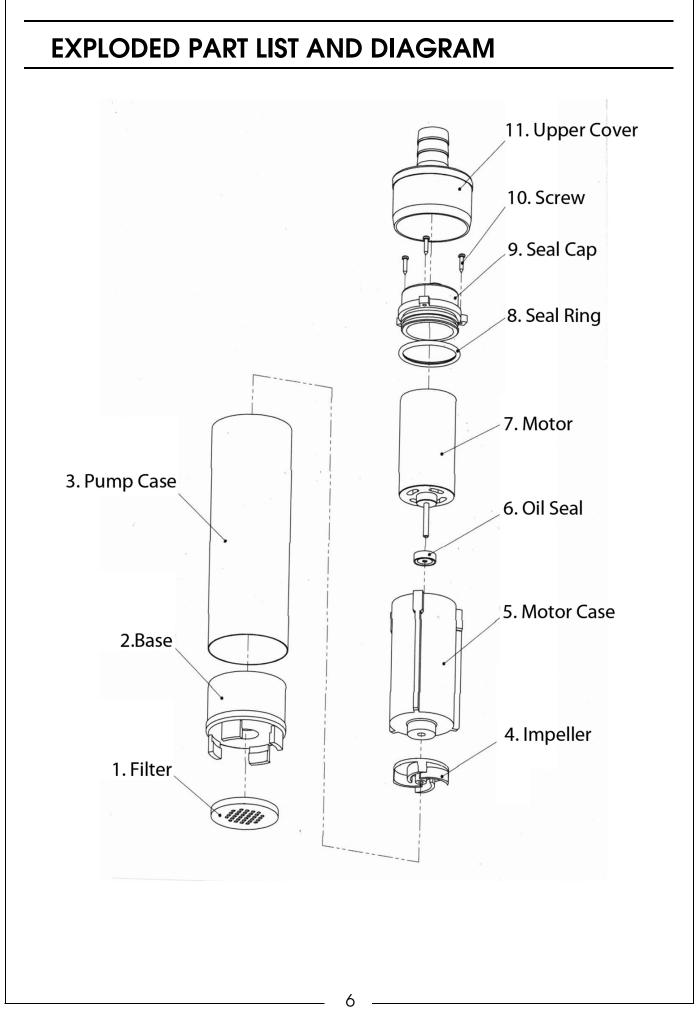

#### UNBLOCKING THE FILTER

- 1. Disconnect the pump from the battery black terminal first, then carefully withdraw the pump from the pit or sump etc. DO NOT yank the cable.
- 2. Unscrew the base and remove the filter. Either clean thoroughly or replace as necessary, then check the impeller to ensure it is free to rotate and is not blocked.
- 3. When satisfied, replace pump in sump or pit etc., and proceed to pump once more.
- 4. When finished, ALWAYS remove the filter and clean it thoroughly, then allow it to dry.
- 5. Thoroughly clean the pump with clean water and ensure the impeller is completely free to rotate and is free of any contaminants.
- 6. Reassemble the pump and store in a clean, dry environment.