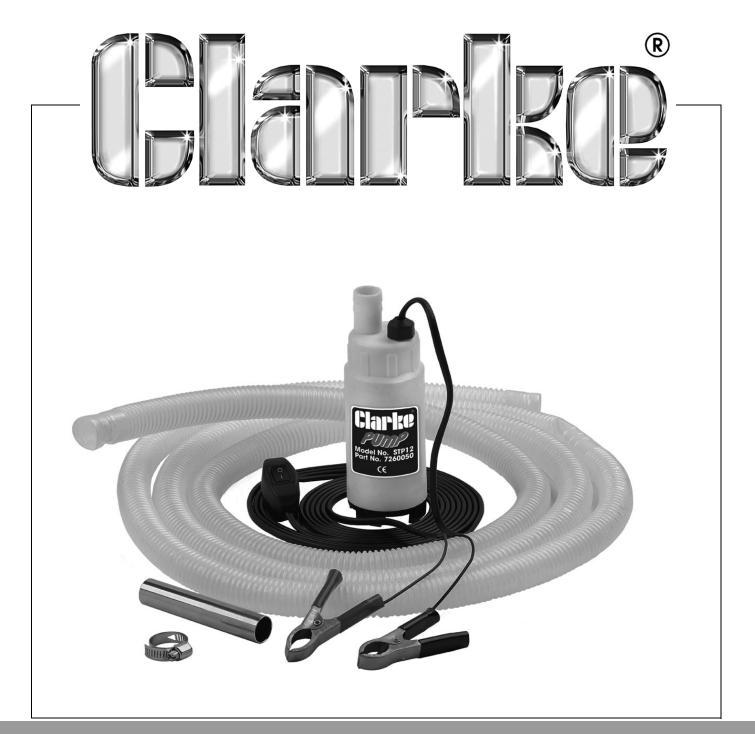

# SUBMERSIBLE TRANSFER PUMP MODEL NO: STP12

PART NO: 7260050

### CONTENTS

| 12 Volt Submersible Pump (with 3.8 m supply cable with crocodile clips) | 2 x hose clips   |
|-------------------------------------------------------------------------|------------------|
| 15mm metal delivery tube                                                | 3m delivery hose |